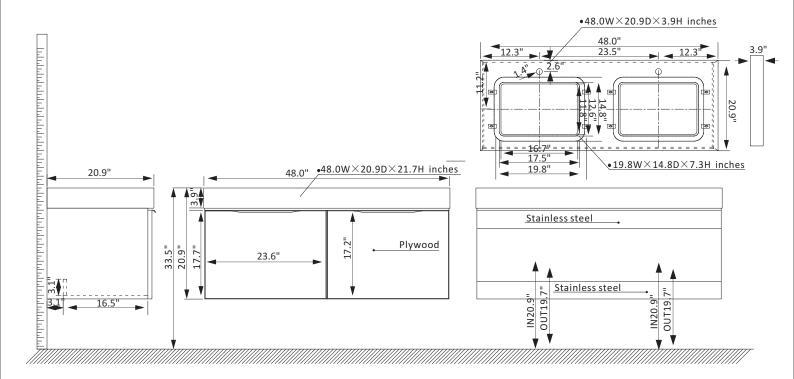

## Vinnova Alicante Vanity Collection 701448M-MG-SMB-NM

## **Features**

Rugged stainless-steel cabinet construction with solid wood surface.

Available in Classic Blue or Elegant Grey finish to complement your décor.

Snow mountain-white stone top with beautiful natural veining.

2 soft-close, Superior quality hardware with large capacity wall with guardrail drawers to hold towels and toiletries.

Brushed gold-finish hardware lends a touch of style and opulence.

White rectangular ceramic undermount sink with overflow included.

Pre-drilled and designed for easy plumbing and faucet installation.

\* Does not include faucet, drain assembly, P-trap or backsplash